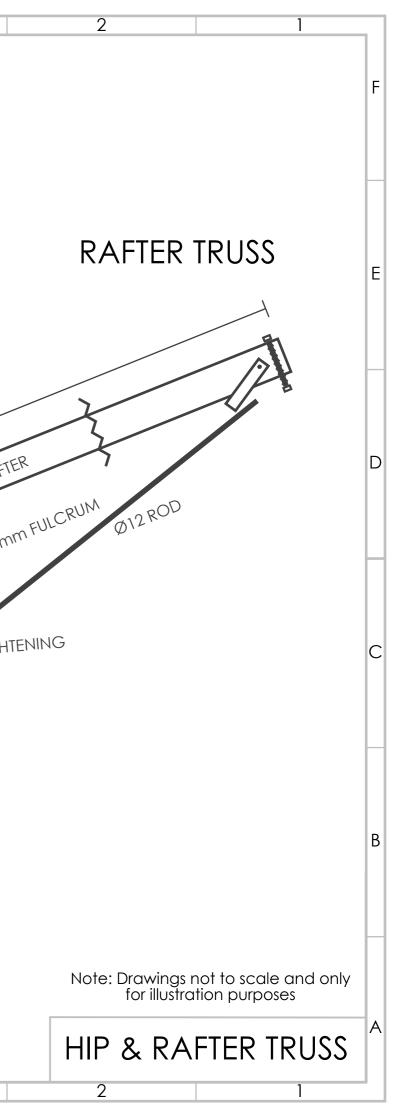

| 7           |            | 6             |                   | 5           |                      | 4            | 3                                             |
|   |                                                      |                                                                                                                                                                                                                                        |             |            |               |                   |             |                      |              |                                               |